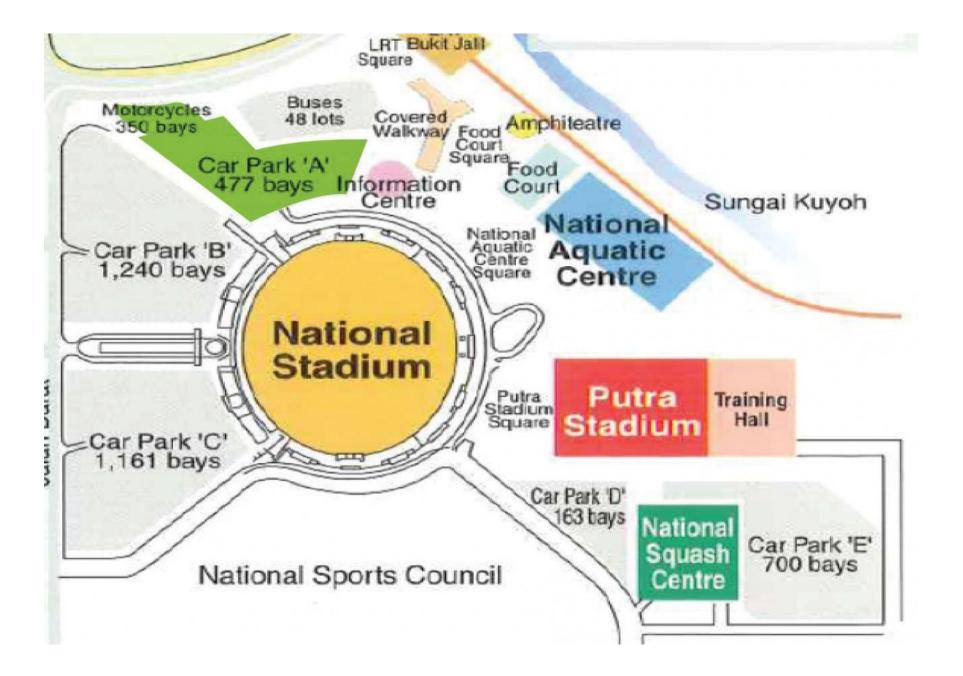

# 2. CAR PARK B INFORMATION

- Operator Park Safe (Parking fee RM2 per entry)
- Carpark situated around Bukit Jalil Stadium (Car Park B)
- Volume 1,240 bays
- Distance from IMU BJ campus is 700 meters
- Carpark operating hours 7:00 am 10:00 pm (Monday to Friday)
- Shelter area will be provided on site for pickup/drop off
- Shuttle time (7:30 am to 7:00 pm)
- Pickup/Dropoff Every 15 minutes between IMU to Car Park B (peak hours)
- Security personnel is from 7:00 am to 7:00 pm
- ➤1 shuttle van provided by IMU