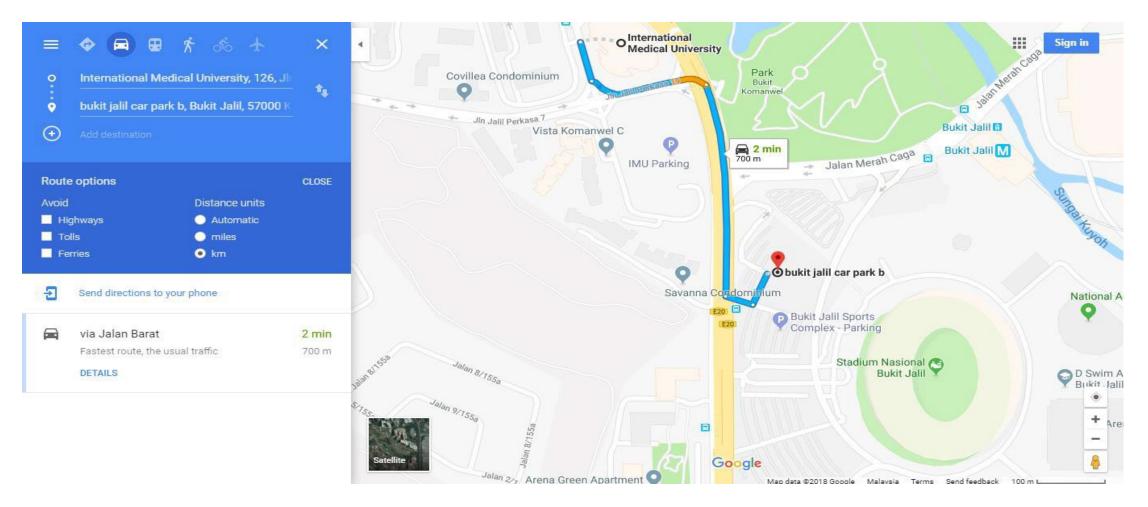

## 1. LOCATION MAP TO CAR PARK B (BUKIT JALIL STADIUM)

# 2. CAR PARK B INFORMATION

- Operator Park Safe (Parking fee RM2 per entry)
- Carpark situated around Bukit Jalil Stadium (Car Park B)
- Volume 1,240 bays
- Distance from IMU BJ campus is 700 meters
- Carpark operating hours 7:00 am 10:00 pm (Monday to Friday)
- Shelter area will be provided on site for pickup/drop off
- Shuttle time (7:30 am to 7:00 pm)
- Pickup/Dropoff Every 15 minutes between IMU to Car Park B (peak hours)
- Security personnel is from 7:00 am to 7:00 pm
- ➤1 shuttle van provided by IMU