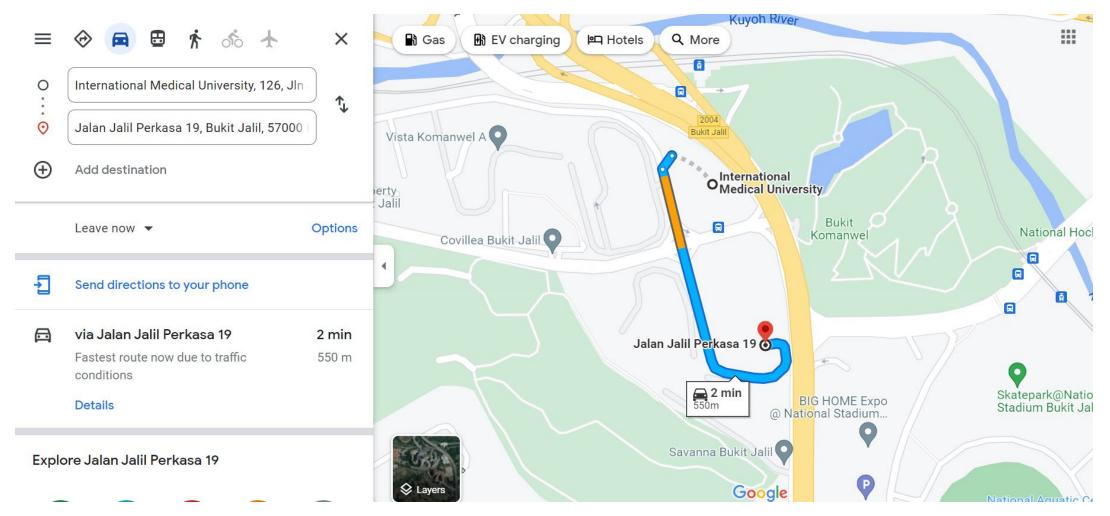

## **3. LOCATION MAP TO HILLTOP CAR PARK**

# 4. HILLTOP CAR PARK INFORMATION

- Operator IMU (Free of charge until further notice)
- Carpark situated in front of Vista C Condominium
- Volume 120 bays
- Distance from IMU BJ campus is 550 meters
- Carpark operating hours 7:00 am to 7:00 pm (Monday to Friday)
- Shelter area will be provided on site for pickup/drop off
- Shuttle time (7:30 am to 7:00 pm)
- Pickup/Dropoff Every 15 minutes between IMU to Hilltop Car Park (peak hours)
- Security personnel is from 7:00 am to 7:00 pm
- ➤1 shuttle van provided by IMU