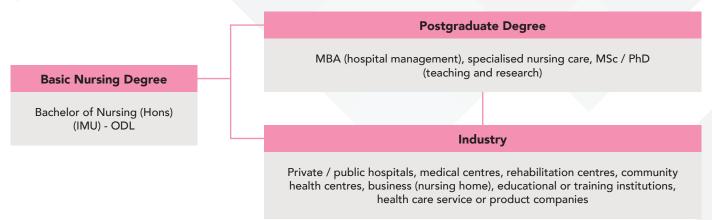

# **Career Pathways**

A Nursing graduate registered with the Nursing Board Malaysia receives high recognition locally and abroad. A great demand for nurses awaits you in Malaysia and beyond, largely due to the shortage of nurses globally. Upon graduating, you may advance your nursing career locally or abroad in various healthcare settings as a Nurse Manager, Supervisor, Clinical Resource Nurse, Charge Nurse and other managerial roles. You may even further pursue an advanced diploma/post basic specialisation, or embark on different nursing fields in research, education, entrepreneurship or healthcare-related businesses. Graduates can even pursue a Master's and Doctorate (PhD).

## Career Paths for Nurses

| Academic<br>Qualification | Bachelor of Nursing<br>(Hons) IMU – ODL                                                                                                                                        | Advanced Diploma<br>or Post Basic<br>Specialisation | Master of Nursing<br>(specialty)                                                                                  | PhD |  |
|---------------------------|--------------------------------------------------------------------------------------------------------------------------------------------------------------------------------|-----------------------------------------------------|-------------------------------------------------------------------------------------------------------------------|-----|--|
|                           |                                                                                                                                                                                |                                                     |                                                                                                                   |     |  |
| Career                    | Tutor / clinical instructor, ward manager, clinical nurse educator, charge nurse, unit supervisor, patient care / product executive                                            |                                                     | CEO, consultant, researcher, administrator, faculty head, academician,entrepreneur                                |     |  |
|                           |                                                                                                                                                                                |                                                     |                                                                                                                   |     |  |
| Industry                  | Healthcare institutions, pharmaceutical companies, insurance companies, medical supplies industry, government agencies, assisted living centers / homes, other related sectors |                                                     | Healthcare institutions, higher learning institutions, corporate bodies, government agencies, healthcare business |     |  |